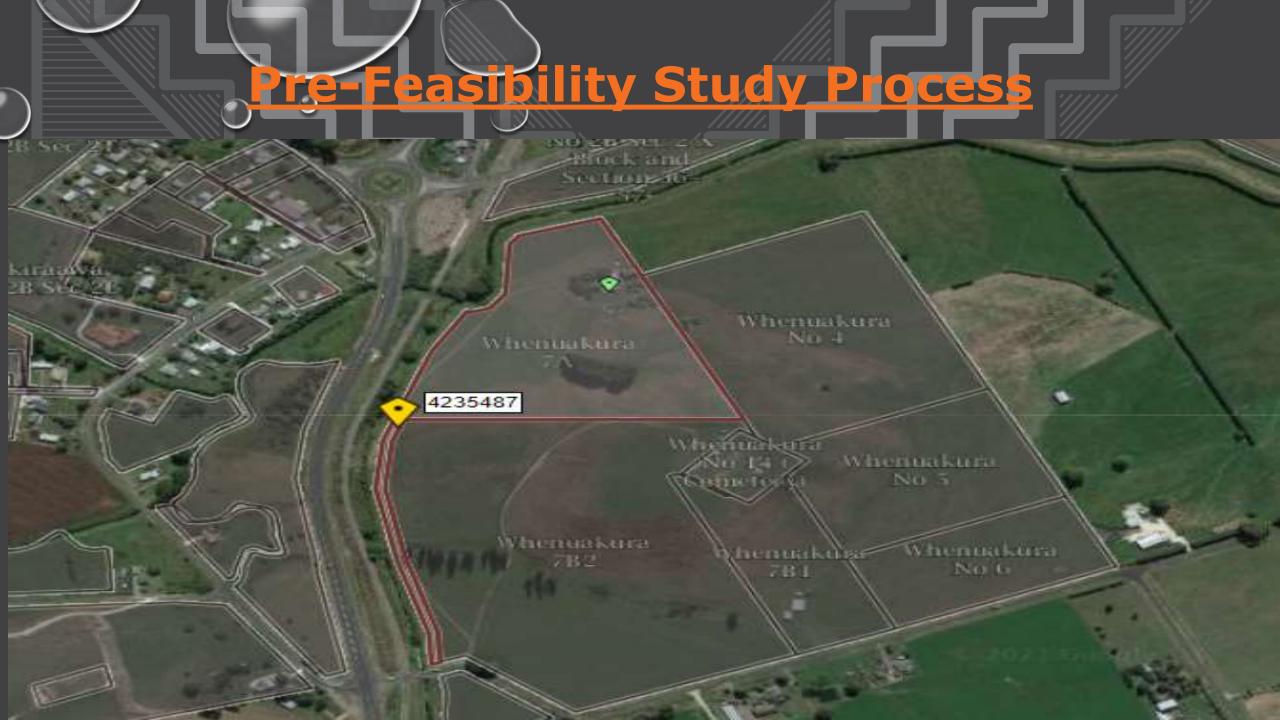

#### PAPAKAINGA PROCESS

• PRE-FEASIBILITY STUDY

• FEASIBILITY STUDY — 9-12 MONTHS

• DEVELOPMENT – 12-18 MONTHS

MANAGEMENT – ONGOING (LANDLORDS)